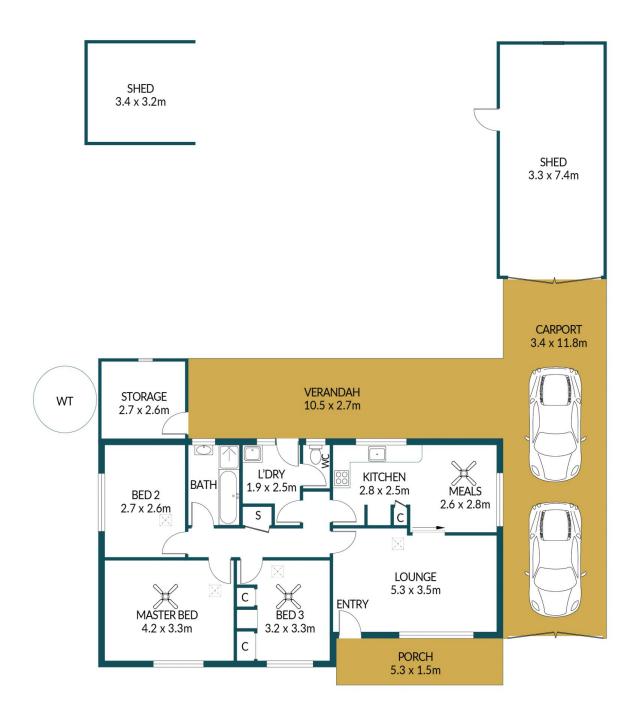

### Disclaimer

Plans shown are for marketing purposes only. All dimensions are approximate and not to scale. They are subject to errors and inaccuracies and no liability will be accepted. Interested parties should make their own enquiries. Inclusions and exclusions must be confirmed in the Residential Contract.

### APPROXIMATE DIMENSIONS

| LIVING:        | 87.1m²              |
|----------------|---------------------|
| CARPORT/SHED:  | 81.0m <sup>2</sup>  |
| VERANDAH:      | 28.4m <sup>2</sup>  |
| PORCH/STORAGE: | 14.8m <sup>2</sup>  |
| TOTAL:         | 211.3m <sup>2</sup> |