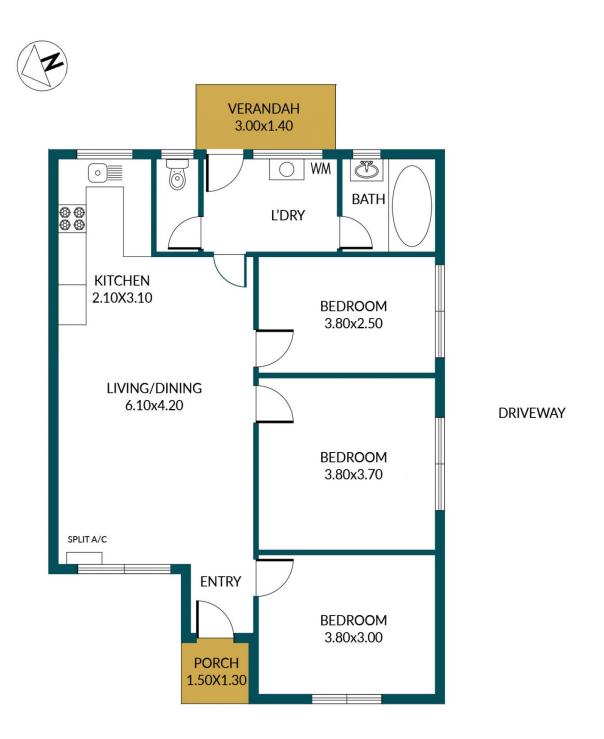

# 32 BLIGHT STREET, DAVOREN PARK

### APPROXIMATE DIMENSIONS

LIVING:  $91.3m^2$ PORCH:  $1.95m^2$ VERANDAH:  $4.2m^2$ TOTAL:  $97.45m^2$