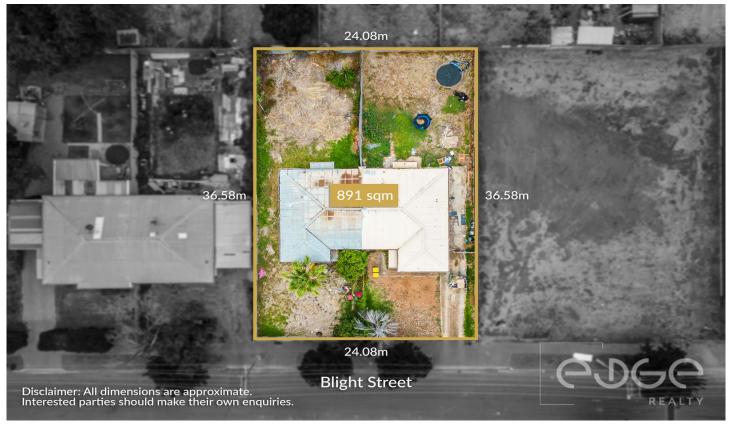

### 32-34 Blight Street DAVOREN PARK SA

To submit an offer, please copy and paste this link into your browser:

https://www.edgerealty.com.au/buying/make-an-offer/

Mike Lao, Brendon Ly and Edge Realty RLA256385 are proud to present to the market the chance to purchase this standout investment opportunity for astute investors and developers! With a total land size of approx 881sqm and a central location within walking distance of shops and schools, these blocks offer fantastic future subdivision potential.

## 3 🕮 1 🖺 1 🗬

**Price** : \$ 350,000 **Land Size** : 891 sqm

**View**: https://www.edgerealty.com.au/sale/sa/nort

h-north-east-suburbs/davoren-park/residenti

al/house/7511368

Mike Lao 0410390250

**Brendon Ly** 0447888444

### APPROXIMATE DIMENSIONS

LIVING:  $91.3m^2$ PORCH:  $1.95m^2$ VERANDAH:  $4.2m^2$ TOTAL:  $97.45m^2$