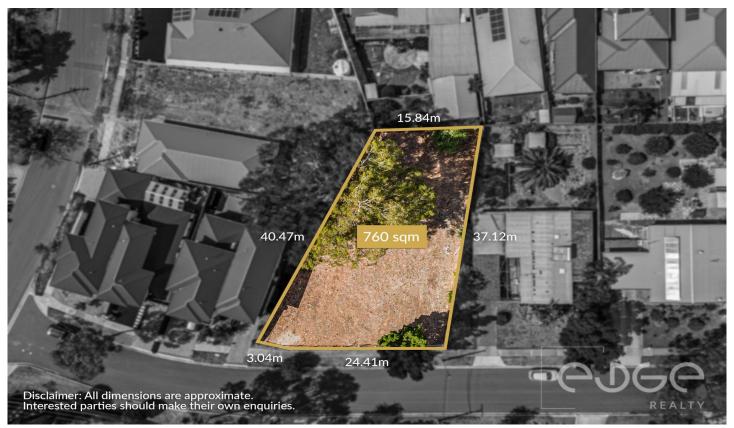

## 4 Mercedes Drive HOLDEN HILL SA

To submit an offer, please copy and paste this link into your browser:

https://www.edgerealty.com.au/buying/make-an-offer/

Mike Lao, Tyson Bennett and Edge Realty RLA256385 are proud to present to the market this fantastic opportunity to build the home you've always wanted (STCA) on Mercedes Drive. Set on a generous 760sqm approx Torrens Titled block with no easements, there will be no shortage of buyers vying to get their hands on this prime property in such a sought-after locale

**Price** : \$ 545,000 **Land Size** : 760 sqm

View : https://www.edgerealty.com.au/sale/sa/nort

h-north-east-suburbs/holden-hill/residential/l

and/7521864

Mike Lao 0410390250

**Tyson Bennett 0437161997**