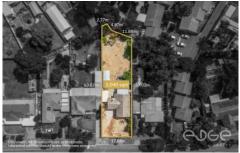

## Disclaimer

Plans shown are for marketing purposes only. All dimensions are approximate and not to scale. They are subject to errors and inaccuracies and no liability will be accepted. Interested parties should make their own enquiries. Inclusions and exclusions must be confirmed in the Residential Contract.

## APPROXIMATE DIMENSIONS

LIVING:  $82.3m^2$  VERANDAH:  $50.9m^2$  PORCH/SHED:  $30.6m^2$  CARPORT:  $19.7m^2$  TOTAL:  $183.5m^2$