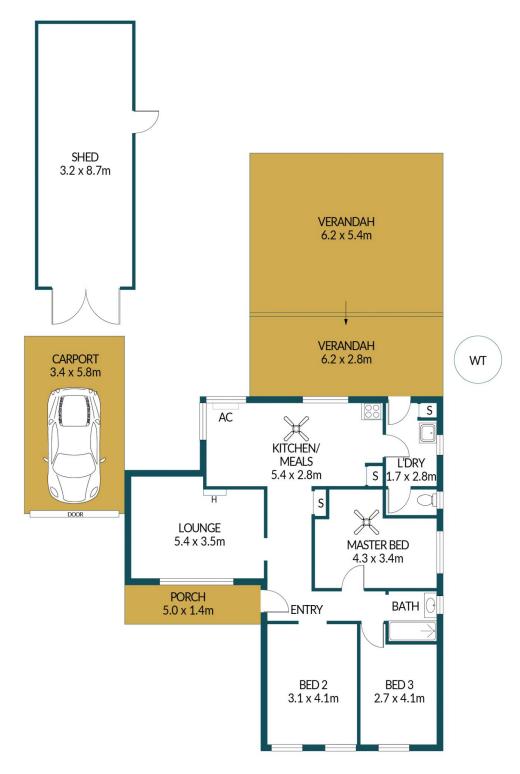

## Disclaimer

Plans shown are for marketing purposes only. All dimensions are approximate and not to scale. They are subject to errors and inaccuracies and no liability will be accepted. Interested parties should make their own enquiries. Inclusions and exclusions must be confirmed in the Residential Contract.

## APPROXIMATE DIMENSIONS

LIVING:  $82.3m^2$  VERANDAH:  $50.9m^2$  PORCH/SHED:  $30.6m^2$  CARPORT:  $19.7m^2$  TOTAL:  $183.5m^2$