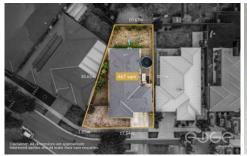

## Disclaimer

Plans shown are for marketing purposes only. All dimensions are approximate and not to scale. They are subject to errors and inaccuracies and no liability will be accepted. Interested parties should make their own enquiries. Inclusions and exclusions must be confirmed in the Residential Contract.

## APPROXIMATE DIMENSIONS

LIVING:  $114.5m^2$  PORCH:  $5.1m^2$  GARAGE:  $33.0m^2$  TOTAL:  $152.6m^2$