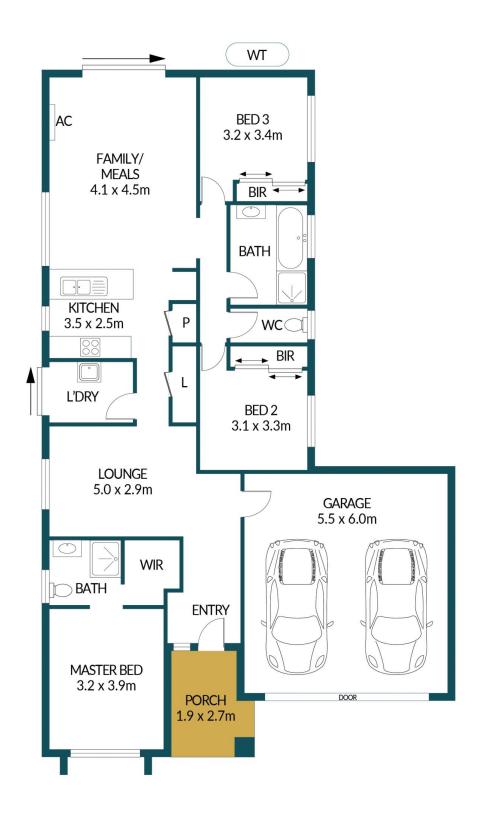

## Disclaimer

Plans shown are for marketing purposes only. All dimensions are approximate and not to scale. They are subject to errors and inaccuracies and no liability will be accepted. Interested parties should make their own enquiries. Inclusions and exclusions must be confirmed in the Residential Contract.

## APPROXIMATE DIMENSIONS

LIVING:  $114.5m^2$  PORCH:  $5.1m^2$  GARAGE:  $33.0m^2$  TOTAL:  $152.6m^2$