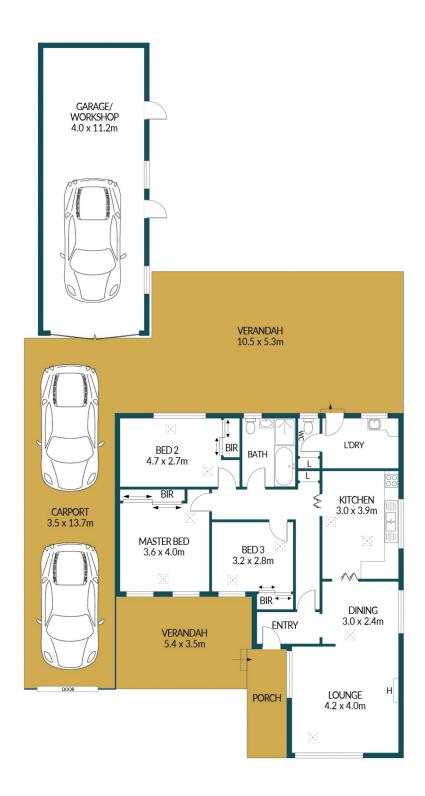

### Disclaimer

Plans shown are for marketing purposes only. All dimensions are approximate and not to scale. They are subject to errors and inaccuracies and no liability will be accepted. Interested parties should make their own enquiries. Inclusions and exclusions must be confirmed in the Residential Contract.

### APPROXIMATE DIMENSIONS

LIVING:  $110.1 \text{m}^2$  GARAGE/WORKSHOP:  $44.8 \text{m}^2$  PORCH/VERANDAH:  $82.5 \text{m}^2$  CARPORT:  $47.3 \text{m}^2$  TOTAL:  $284.7 \text{m}^2$