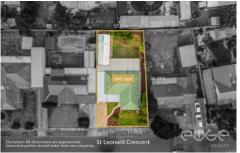

### Disclaimer

Plans shown are for marketing purposes only. All dimensions are approximate and not to scale. They are subject to errors and inaccuracies and no liability will be accepted. Interested parties should make their own enquiries. Inclusions and exclusions must be confirmed in the Residential Contract.

### APPROXIMATE DIMENSIONS

LIVING:  $110.1 \text{m}^2$  GARAGE/WORKSHOP:  $44.8 \text{m}^2$  PORCH/VERANDAH:  $82.5 \text{m}^2$  CARPORT:  $47.3 \text{m}^2$  TOTAL:  $284.7 \text{m}^2$