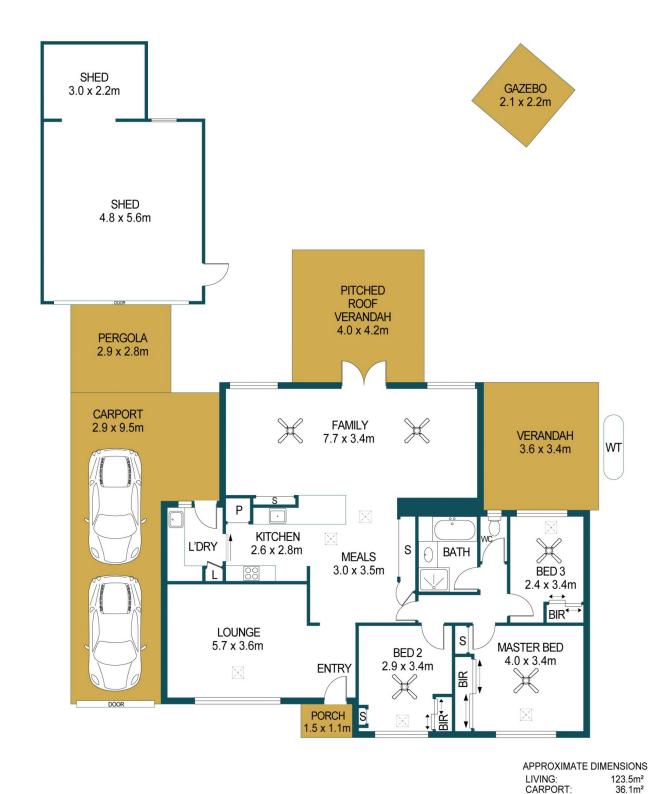

## 15 SHEPLEY CRESCENT, BURTON

## DISCLAIMER

PLANS SHOWN ARE FOR MARKETING PURPOSES ONLY, ALL DIMENSIONS ARE APPROXIMATE AND NOT TO SCALE. THEY ARE SUBJECT TO ERRORS AND INACCURACIES AND NO LIABILITY WILL BE ACCEPTED. INTERESTED PARTIES SHOULD MAKE THEIR OWN ENQUIRIES.

SHED/PERGOLA: PORCH/GAZEBO:

VERANDAH:

TOTAL:

36.1m<sup>2</sup> 46.2m<sup>2</sup>

6.3m<sup>2</sup> 29.1m<sup>2</sup>

241.2m<sup>2</sup>