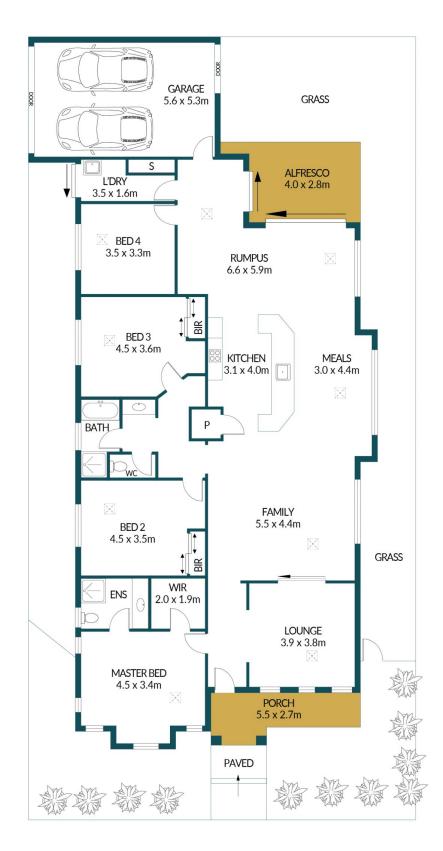

## Disclaimer

Plans shown are for marketing purposes only. All dimensions are approximate and not to scale. They are subject to errors and inaccuracies and no liability will be accepted. Interested parties should make their own enquiries. Inclusions and exclusions must be confirmed in the Residential Contract.

## APPROXIMATE DIMENSIONS

| LIVING:   | 193.8m²             |
|-----------|---------------------|
| GARAGE:   | 29.7m <sup>2</sup>  |
| PORCH:    | 14.9m <sup>2</sup>  |
| ALFRESCO: | 11.2m <sup>2</sup>  |
| TOTAL:    | 249.6m <sup>2</sup> |