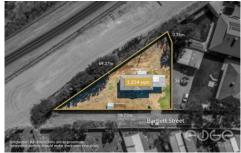

## 3 🕮 1 📛 2 🖨

**Building Size**: 101 sqm **Land Size**: 1214 sqm

View : https://www

: https://www.edgerealty.com.au/sale/sa/ mid-north/mallala/residential/house/7529

772

Mike Lao 0410390250

**Tyson Bennett 0437161997** 

### APPROXIMATE DIMENSIONS

 LIVING:
 101.5m²

 CARPORT:
 36.5m²

 DECKING:
 15.7m²

 SHED:
 9.0m²

 TOTAL:
 162.7m²