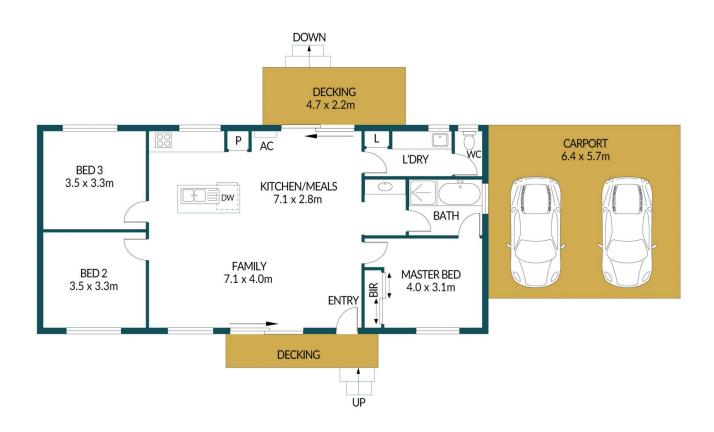

### APPROXIMATE DIMENSIONS

 LIVING:
 101.5m²

 CARPORT:
 36.5m²

 DECKING:
 15.7m²

 SHED:
 9.0m²

 TOTAL:
 162.7m²