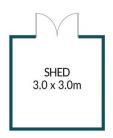

### APPROXIMATE DIMENSIONS

 LIVING:
 101.5m²

 CARPORT:
 36.5m²

 DECKING:
 15.7m²

 SHED:
 9.0m²

 TOTAL:
 162.7m²