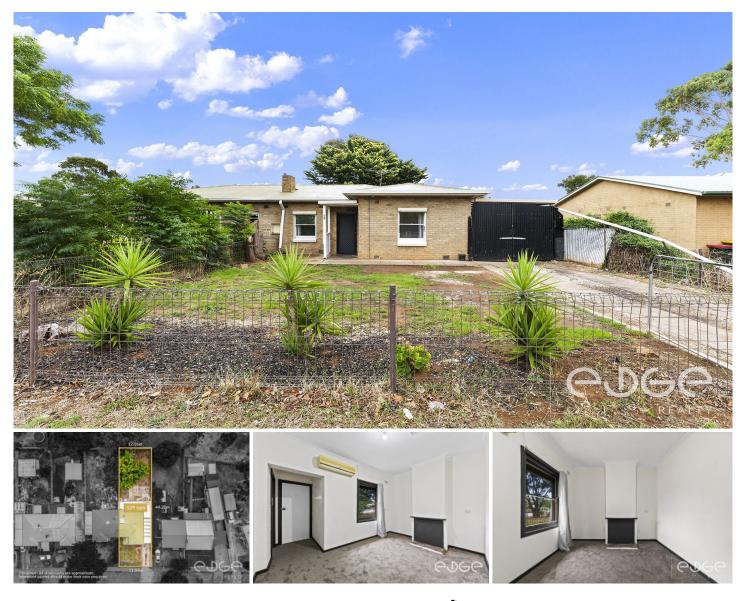

## 56 Mofflin Road ELIZABETH GROVE SA

\*For an in-depth look at this home, please click on the 3D tour for a virtual walk-through or copy and paste this link into your browser\* Virtual Tour Link: https://my.matterport.com/show/?m=ooBB9X6YcP5

To submit an offer, please copy and paste this link into your browser:

https://www.edgerealty.com.au/buying/make-an-offer/

Mike Lao, Brendon Ly and Edge Realty RLA256385 are proud to present to the market this low-maintenance property, that is just waiting for you to move in and enjoy! Perfectly situated on a sprawling lot in a tree-lined street, and featuring three bedrooms and one bathroom, it offers plenty of space to satisfy all your lifestyle needs.

## 3 🍋 1 📛 3 🚘

Price Building Size : 77 sqm Land Size View

- : \$ 300,000
- : 529 sqm

: https://www.edgerealty.com.au/sale/sa/n orth-north-east-suburbs/elizabeth-grove/ residential/house/7535571

Mike Lao 0410390250

# 56 MOFFLIN ROAD, ELIZABETH GROVE