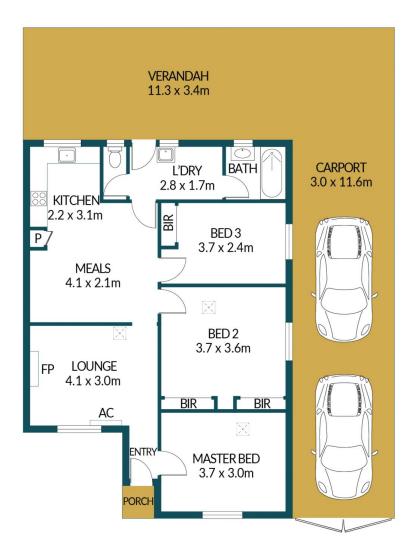

## Disclaimer

Plans shown are for marketing purposes only. All dimensions are approximate and not to scale. They are subject to errors and inaccuracies and no liability will be accepted. Interested parties should make their own enquiries. Inclusions and exclusions must be confirmed in the Residential Contract.

### APPROXIMATE DIMENSIONS

| LIVING:           | 77.1m²             |
|-------------------|--------------------|
| CARPORT/VERANDAH: | 71.2m <sup>2</sup> |
| PORCH:            | 1.4m²              |
| CUBBY HOUSE:      | 6.4m <sup>2</sup>  |
| TOTAL:            | 156.1m²            |