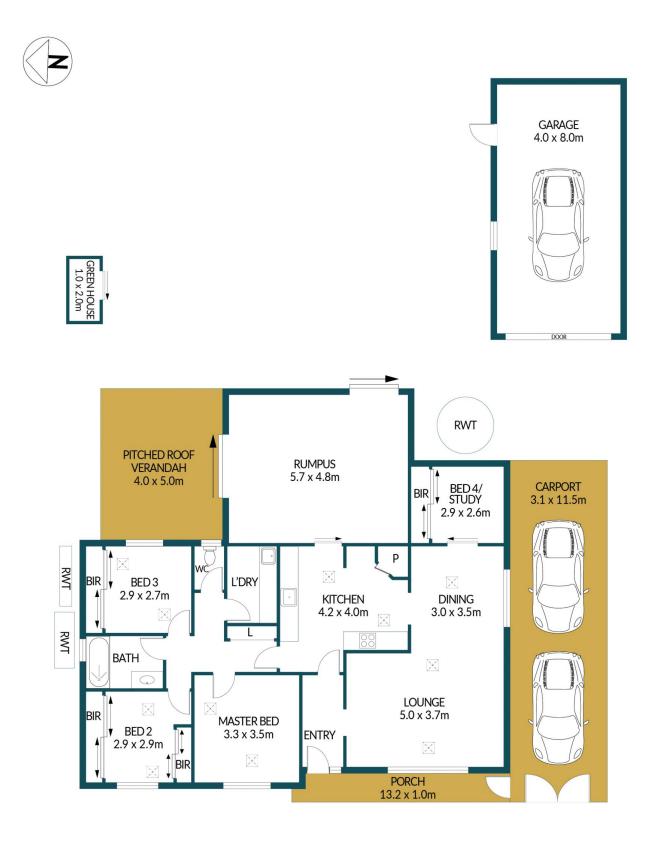

## Disclaimer

Plans shown are for marketing purposes only. All dimensions are approximate and not to scale. They are subject to errors and inaccuracies and no liability will be accepted. Interested parties should make their own enquiries. Inclusions and exclusions must be confirmed in the Residential Contract.

#### APPROXIMATE DIMENSIONS

| LIVING:   | 145.3m <sup>2</sup> |
|-----------|---------------------|
| GARAGE:   | 32.0m <sup>2</sup>  |
| PORCH:    | 13.2m <sup>2</sup>  |
| CARPORT:  | 35.7m <sup>2</sup>  |
| VERANDAH: | 20.0m <sup>2</sup>  |
| SHED:     | 2.0m <sup>2</sup>   |
| TOTAL:    | 248.2m <sup>2</sup> |