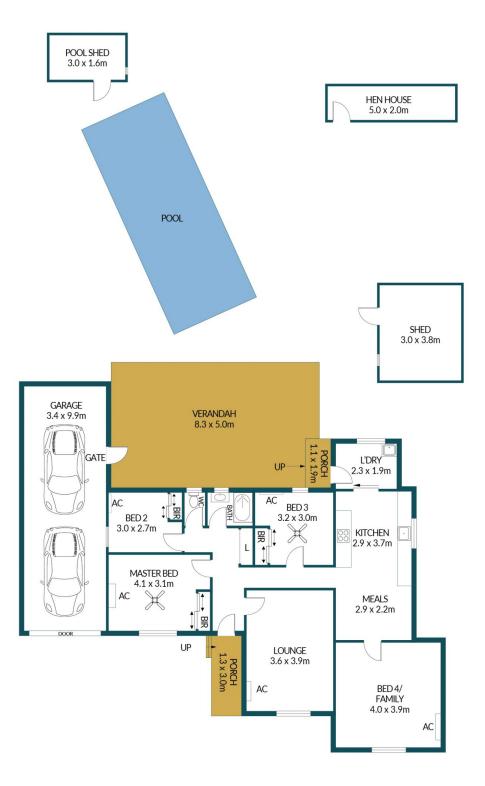

## Disclaimer

Plans shown are for marketing purposes only. All dimensions are approximate and not to scale. They are subject to errors and inaccuracies and no liability will be accepted. Interested parties should make their own enquiries. Inclusions and exclusions must be confirmed in the Residential Contract.

## APPROXIMATE DIMENSIONS

| LIVING:         | 116.9m²             |
|-----------------|---------------------|
| GARAGE:         | 33.6m <sup>2</sup>  |
| PORCH/VERANDAH: | 49.5m <sup>2</sup>  |
| SHED/HEN HOUSE: | 26.2m <sup>2</sup>  |
| TOTAL:          | 226.2m <sup>2</sup> |