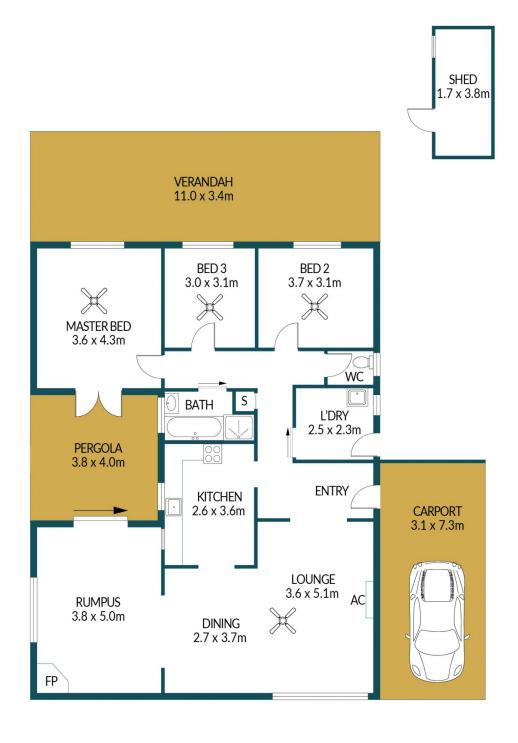

## Disclaimer

Plans shown are for marketing purposes only. All dimensions are approximate and not to scale. They are subject to errors and inaccuracies and no liability will be accepted. Interested parties should make their own enquiries. Inclusions and exclusions must be confirmed in the Residential Contract.

## APPROXIMATE DIMENSIONS

LIVING:  $129.3m^2$  SHED:  $6.5m^2$  PERGOLA/VERANDAH:  $52.6m^2$  CARPORT:  $22.6m^2$  TOTAL:  $211.0m^2$