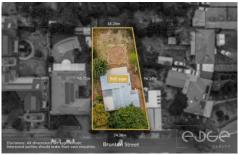

## Disclaimer

Plans shown are for marketing purposes only. All dimensions are approximate and not to scale. They are subject to errors and inaccuracies and no liability will be accepted. Interested parties should make their own enquiries. Inclusions and exclusions must be confirmed in the Residential Contract.

## APPROXIMATE DIMENSIONS

LIVING:  $129.3m^2$  SHED:  $6.5m^2$  PERGOLA/VERANDAH:  $52.6m^2$  CARPORT:  $22.6m^2$  TOTAL:  $211.0m^2$