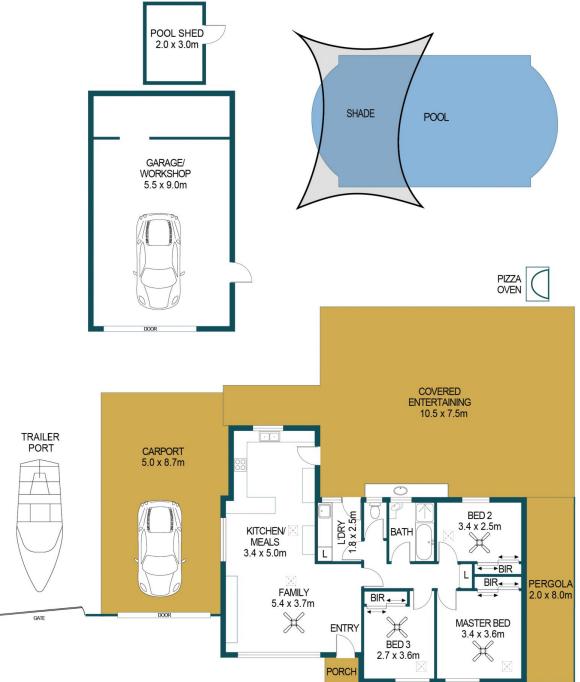

### Disclaimer

Plans shown are for marketing purposes only. All dimensions are approximate and not to scale. They are subject to errors and inaccuracies and no liability will be accepted. Interested parties should make their own enquiries. Inclusions and exclusions must be confirmed in the Residential Contract.

#### APPROXIMATE DIMENSIONS

| LIVING:          | 81.4m²              |
|------------------|---------------------|
| CARPORT/GARAGE:  | 93.0m²              |
| COVERED/PERGOLA: | 100.4m <sup>2</sup> |
| SHED:            | 6.0m <sup>2</sup>   |
| TOTAL:           | 280.8m <sup>2</sup> |