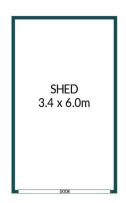

## APPROXIMATE DIMENSIONS

| LIVING:   | 114.3m <sup>2</sup> |
|-----------|---------------------|
| VERANDAH: | 24.8m <sup>2</sup>  |
| PORCH:    | 1.4m <sup>2</sup>   |
| SHED:     | 20.4m <sup>2</sup>  |
| TOTAL:    | 160.9m <sup>2</sup> |