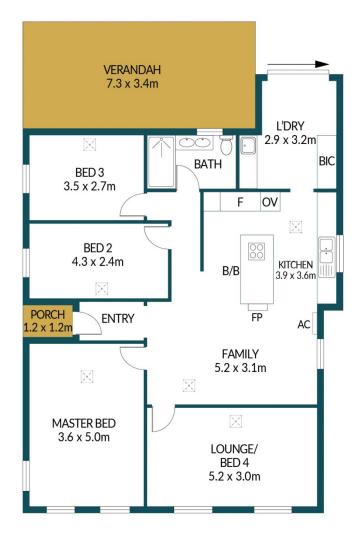

## APPROXIMATE DIMENSIONS

| LIVING:   | 114.3m <sup>2</sup> |
|-----------|---------------------|
| VERANDAH: | 24.8m <sup>2</sup>  |
| PORCH:    | 1.4m <sup>2</sup>   |
| SHED:     | 20.4m <sup>2</sup>  |
| TOTAL:    | 160.9m <sup>2</sup> |