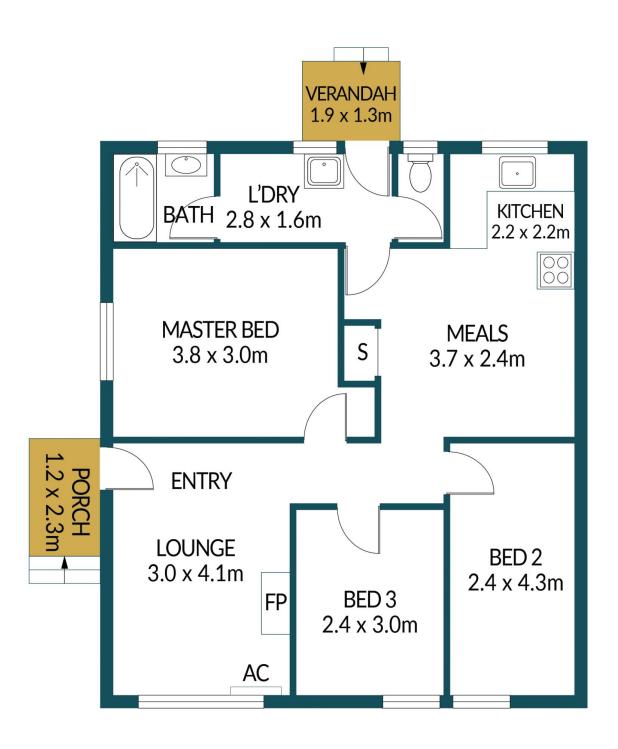

### Disclaimer

Plans shown are for marketing purposes only. All dimensions are approximate and not to scale. They are subject to errors and inaccuracies and no liability will be accepted. Interested parties should make their own enquiries. Inclusions and exclusions must be confirmed in the Residential Contract.

#### APPROXIMATE DIMENSIONS

| LIVING:   | 68.9m <sup>2</sup> |
|-----------|--------------------|
| PORCH:    | 2.8m <sup>2</sup>  |
| VERANDAH: | 2.5m <sup>2</sup>  |
| TOTAL:    | 74.2m <sup>2</sup> |