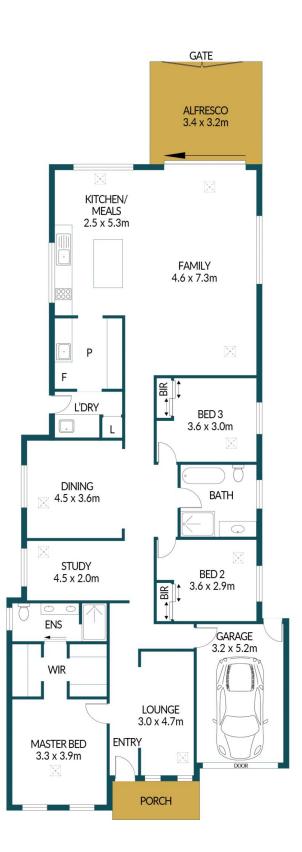

## Disclaimer

Plans shown are for marketing purposes only. All dimensions are approximate and not to scale. They are subject to errors and inaccuracies and no liability will be accepted. Interested parties should make their own enquiries. Inclusions and exclusions must be confirmed in the Residential Contract.

## APPROXIMATE DIMENSIONS

| LIVING:   | 169.2m <sup>2</sup> |
|-----------|---------------------|
| GARAGE:   | 16.6m²              |
| PORCH:    | 4.3m <sup>2</sup>   |
| ALFRESCO: | 10.8m <sup>2</sup>  |
| TOTAL:    | 200.9m <sup>2</sup> |