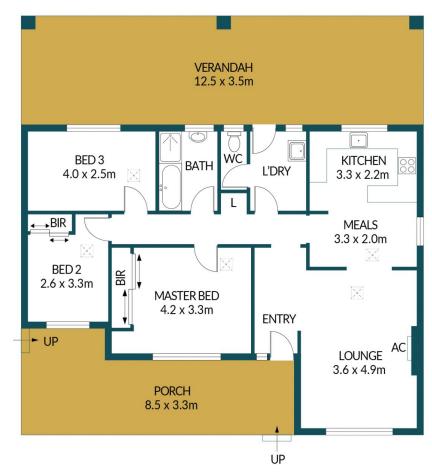

## APPROXIMATE DIMENSIONS

| LIVING:   | 91.6m <sup>2</sup>  |
|-----------|---------------------|
| GARAGE:   | 19.5m <sup>2</sup>  |
| PORCH:    | 22.2m <sup>2</sup>  |
| VERANDAH: | 43.8m²              |
| TOTAL:    | 177.1m <sup>2</sup> |