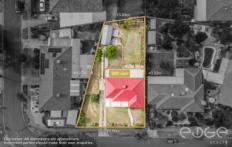

## Disclaimer

Plans shown are for marketing purposes only. All dimensions are approximate and not to scale. They are subject to errors and inaccuracies and no liability will be accepted. Interested parties should make their own enquiries. Inclusions and exclusions must be confirmed in the Residential Contract.

## APPROXIMATE DIMENSIONS

| LIVING:   | 91.6m <sup>2</sup>  |
|-----------|---------------------|
| GARAGE:   | 19.5m <sup>2</sup>  |
| PORCH:    | 22.2m <sup>2</sup>  |
| VERANDAH: | 43.8m²              |
| TOTAL:    | 177.1m <sup>2</sup> |