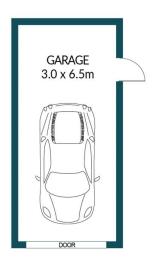

## APPROXIMATE DIMENSIONS

| LIVING:   | 91.6m <sup>2</sup>  |
|-----------|---------------------|
| GARAGE:   | 19.5m <sup>2</sup>  |
| PORCH:    | 22.2m <sup>2</sup>  |
| VERANDAH: | 43.8m²              |
| TOTAL:    | 177.1m <sup>2</sup> |