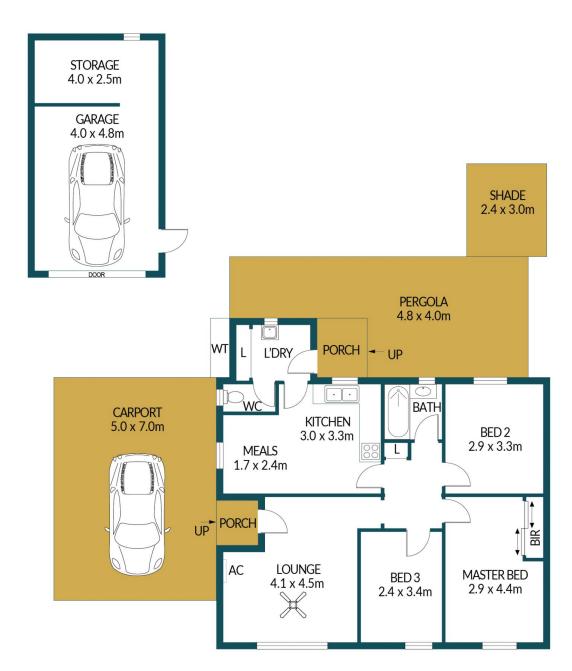

## APPROXIMATE DIMENSIONS

| LIVING:             | 81.9m <sup>2</sup> |
|---------------------|--------------------|
| GARAGE/STORAGE:     | 29.2m <sup>2</sup> |
| PORCH/CARPORT:      | 37.5m <sup>2</sup> |
| SHADE/SHED/PERGOLA: | 36.2m <sup>2</sup> |
| TOTAL:              | 184.8m²            |
|                     |                    |