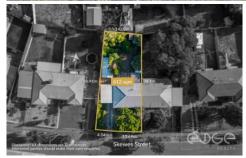

3 🛺 1 🔓 2 🖨

Land Size: 612 sqm

View : https://www.edgerealty.com.au/sale/sa/nort

h-north-east-suburbs/davoren-park/residenti

al/house/7545979

Mike Lao 0410390250

**Brendon Ly** 0447888444

## APPROXIMATE DIMENSIONS

| LIVING:             | 81.9m <sup>2</sup> |
|---------------------|--------------------|
| GARAGE/STORAGE:     | 29.2m <sup>2</sup> |
| PORCH/CARPORT:      | 37.5m <sup>2</sup> |
| SHADE/SHED/PERGOLA: | 36.2m <sup>2</sup> |
| TOTAL:              | 184.8m²            |
|                     |                    |