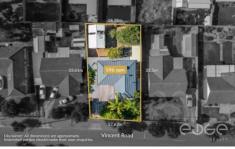

## Disclaimer

Plans shown are for marketing purposes only. All dimensions are approximate and not to scale. They are subject to errors and inaccuracies and no liability will be accepted. Interested parties should make their own enquiries. Inclusions and exclusions must be confirmed in the Residential Contract.

## APPROXIMATE DIMENSIONS

LIVING:  $114.5 m^2$  GARAGE/WORKSHOP:  $37.4 m^2$  PERGOLA/PORCH:  $110.7 m^2$  CARPORT:  $81.9 m^2$  TOTAL:  $344.5 m^2$