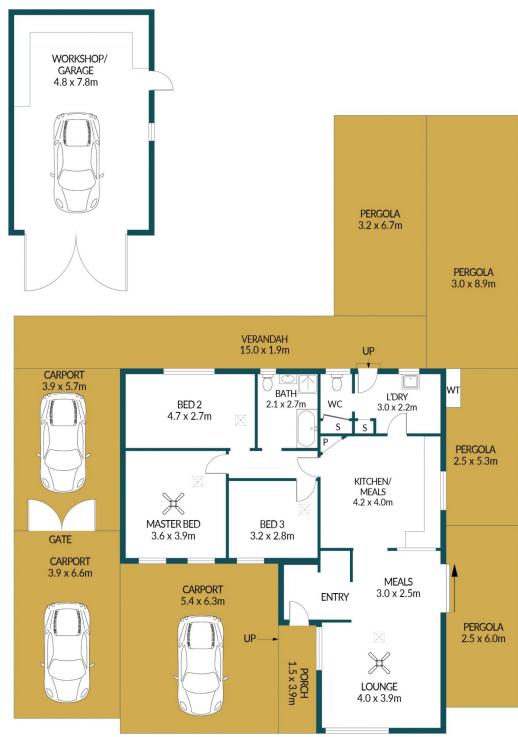

## Disclaimer

Plans shown are for marketing purposes only. All dimensions are approximate and not to scale. They are subject to errors and inaccuracies and no liability will be accepted. Interested parties should make their own enquiries. Inclusions and exclusions must be confirmed in the Residential Contract.

## APPROXIMATE DIMENSIONS

LIVING:  $114.5 m^2$  GARAGE/WORKSHOP:  $37.4 m^2$  PERGOLA/PORCH:  $110.7 m^2$  CARPORT:  $81.9 m^2$  TOTAL:  $344.5 m^2$