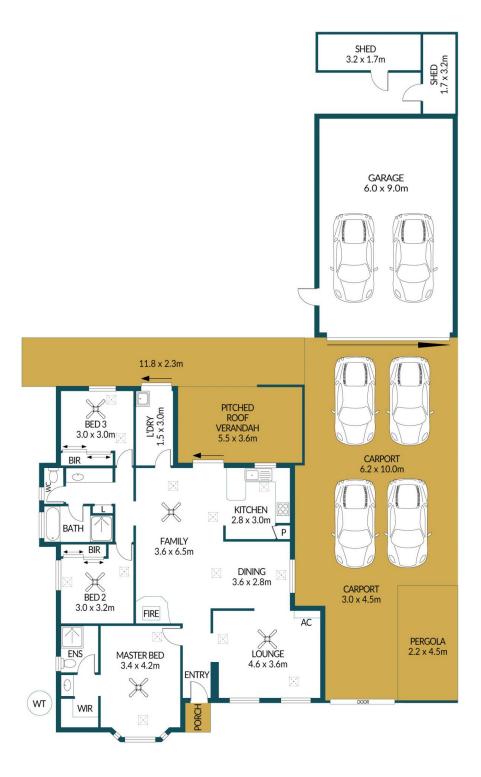

## **6 APPLECROSS DRIVE, BLAKEVIEW**

## Disclaimer

Plans shown are for marketing purposes only. All dimensions are approximate and not to scale. They are subject to errors and inaccuracies and no liability will be accepted. Interested parties should make their own enquiries. Inclusions and exclusions must be confirmed in the Residential Contract.

## APPROXIMATE DIMENSIONS

LIVING:  $122.8m^2$  GARAGE:  $54.0m^2$  PERGOLA/PORCH:  $11.2m^2$  VERANDAH/SHED:  $32.7m^2$  TOTAL:  $220.7m^2$