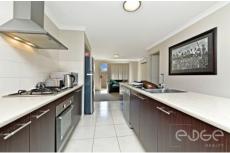

The garage provides direct internal access into the open plan kitchen, dining and living area where there is plenty of space to spread out and relax or entertain your esteemed guests in style. The sleek and stylish kitchen with island