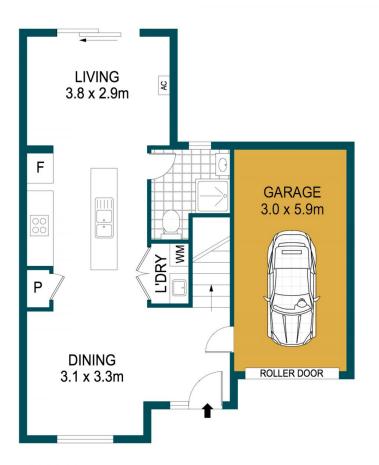

**GROUND FLOOR** 

**FIRST FLOOR** 

## Disclaimer

Plans shown are for marketing purposes only. All dimensions are approximate and not to scale.

They are subject to errors and inaccuracies and no liability will be accepted. Interested parties should make their own enquiries. Inclusions and exclusions must be confirmed in the Residential Contract.

## APPROXIMATE DIMENSIONS

LIVING:  $98m^2$ GARAGE:  $17m^2$ TOTAL:  $115m^2$