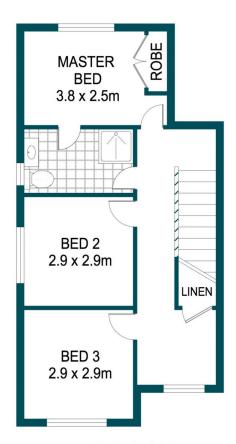

**GROUND FLOOR** 

**FIRST FLOOR** 

## Disclaimer

Plans shown are for marketing purposes only. All dimensions are approximate and not to scale.

They are subject to errors and inaccuracies and no liability will be accepted. Interested parties should make their own enquiries. Inclusions and exclusions must be confirmed in the Residential Contract.

## APPROXIMATE DIMENSIONS

LIVING:  $98m^2$ GARAGE:  $17m^2$ TOTAL:  $115m^2$