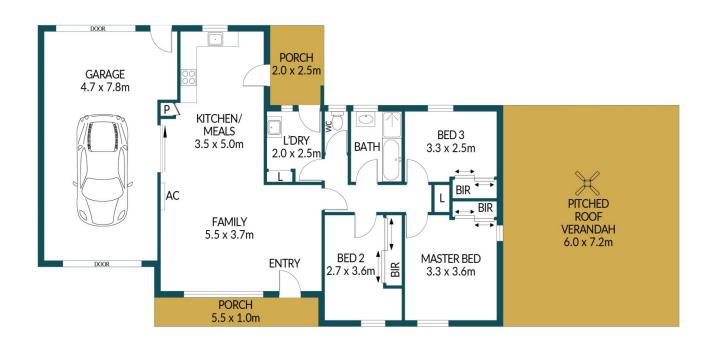

### Disclaimer

Plans shown are for marketing purposes only. All dimensions are approximate and not to scale. They are subject to errors and inaccuracies and no liability will be accepted. Interested parties should make their own enquiries. Inclusions and exclusions must be confirmed in the Residential Contract.

### APPROXIMATE DIMENSIONS

 LIVING:
 78.5m²

 GARAGE:
 36.7m²

 PORCH:
 10.5m²

 VERANDAH:
 43.2m²

 TOTAL:
 168.9m²