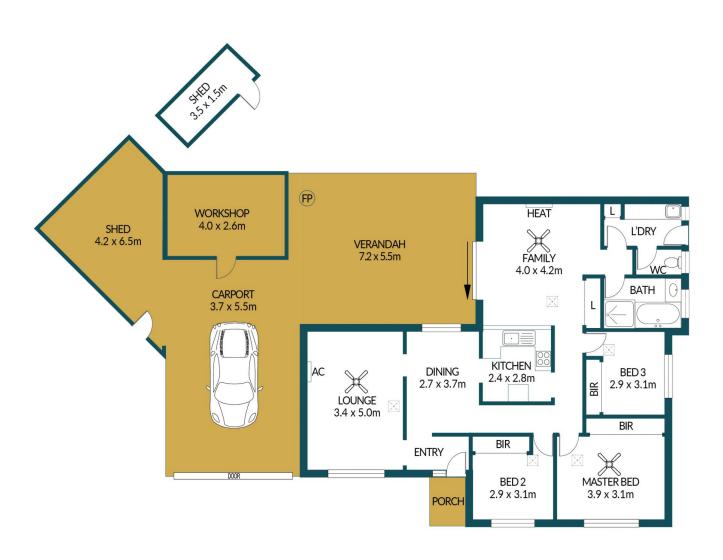

## 38 OLINDA STREET, CRAIGMORE

## Disclaimer

Plans shown are for marketing purposes only. All dimensions are approximate and not to scale. They are subject to errors and inaccuracies and no liability will be accepted. Interested parties should make their own enquiries. Inclusions and exclusions must be confirmed in the Residential Contract.

## APPROXIMATE DIMENSIONS

LIVING:  $108.9 m^2$  CARPORT/WORKSHOP:  $52.9 m^2$  ENTERTAINING:  $32.6 m^2$  SHEDS/PORCH:  $35.7 m^2$  TOTAL:  $230.1 m^2$