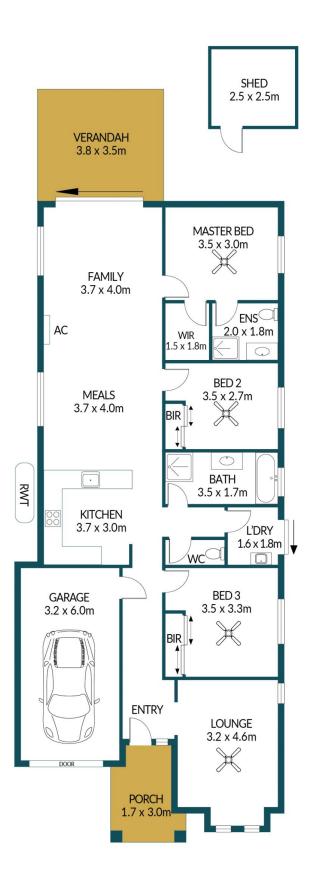

## Disclaimer

Plans shown are for marketing purposes only. All dimensions are approximate and not to scale. They are subject to errors and inaccuracies and no liability will be accepted. Interested parties should make their own enquiries. Inclusions and exclusions must be confirmed in the Residential Contract.

## APPROXIMATE DIMENSIONS

| LIVING:         | 133.8m²             |
|-----------------|---------------------|
| GARAGE:         | 19.2m <sup>2</sup>  |
| PORCH/VERANDAH: | 20.0m <sup>2</sup>  |
| SHED:           | 6.2m <sup>2</sup>   |
| TOTAL:          | 179.2m <sup>2</sup> |