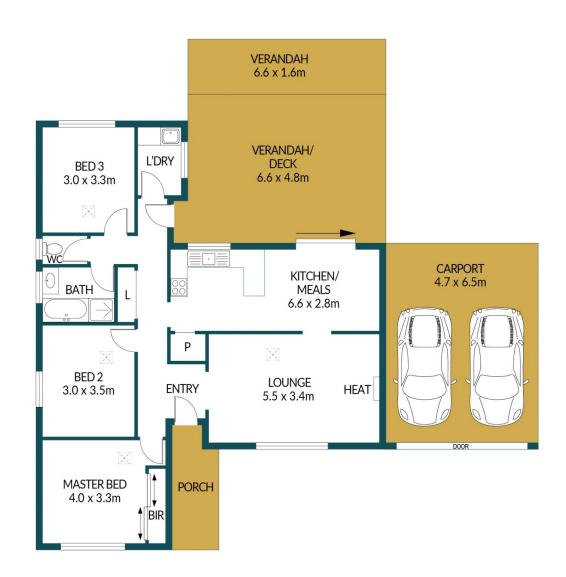

## Disclaimer

Plans shown are for marketing purposes only. All dimensions are approximate and not to scale. They are subject to errors and inaccuracies and no liability will be accepted. Interested parties should make their own enquiries. Inclusions and exclusions must be confirmed in the Residential Contract.

## APPROXIMATE DIMENSIONS

LIVING: 95.2m²
CARPORT: 30.6m²
PORCH/SHED: 7.8m²
VERANDAH: 42.2m²
TOTAL: 175.8m²