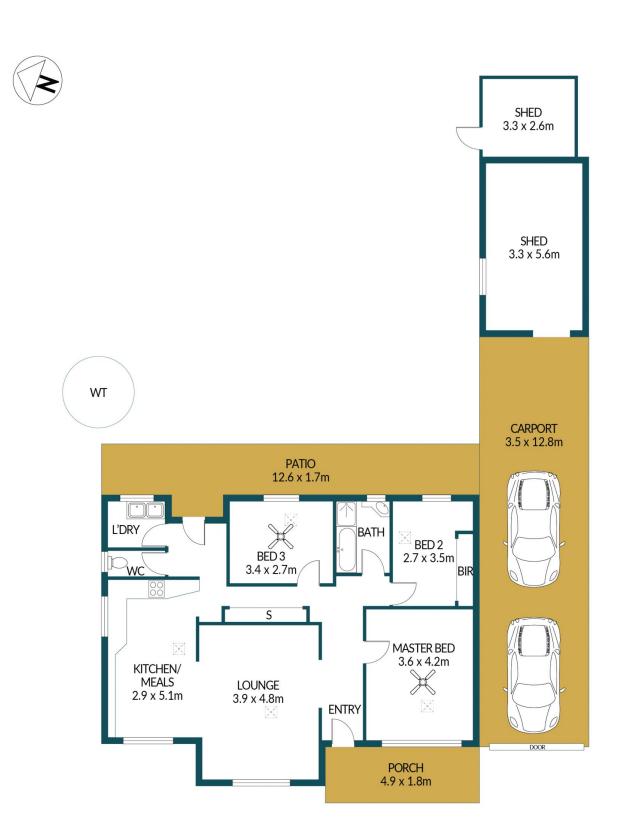

### Disclaimer

Plans shown are for marketing purposes only. All dimensions are approximate and not to scale. They are subject to errors and inaccuracies and no liability will be accepted. Interested parties should make their own enquiries. Inclusions and exclusions must be confirmed in the Residential Contract.

### APPROXIMATE DIMENSIONS

| LIVING:  | 96.0m²              |
|----------|---------------------|
| CARPORT: | 44.8m²              |
| PORCH:   | 8.8m²               |
| SHED:    | 27.1 m <sup>2</sup> |
| PATIO:   | 21.4m²              |
| TOTAL:   | 198.1m <sup>2</sup> |