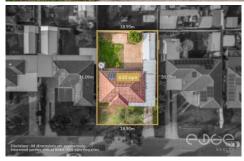

### Disclaimer

Plans shown are for marketing purposes only. All dimensions are approximate and not to scale. They are subject to errors and inaccuracies and no liability will be accepted. Interested parties should make their own enquiries. Inclusions and exclusions must be confirmed in the Residential Contract.

### APPROXIMATE DIMENSIONS

| LIVING:  | 96.0m²              |
|----------|---------------------|
| CARPORT: | 44.8m²              |
| PORCH:   | 8.8m²               |
| SHED:    | 27.1 m <sup>2</sup> |
| PATIO:   | 21.4m²              |
| TOTAL:   | 198.1m <sup>2</sup> |