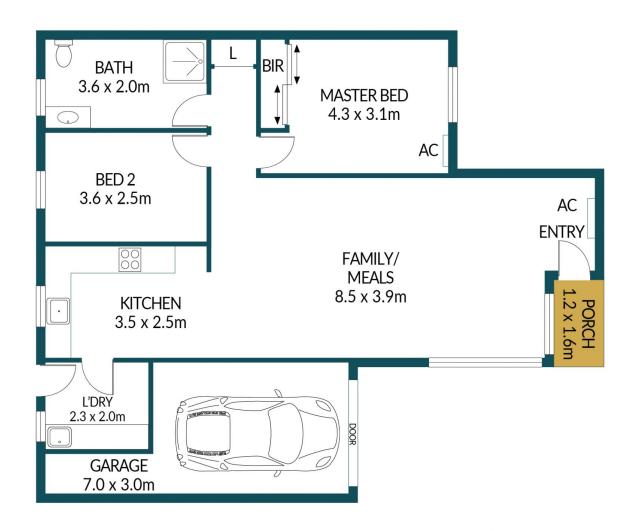

## Disclaimer

Plans shown are for marketing purposes only. All dimensions are approximate and not to scale. They are subject to errors and inaccuracies and no liability will be accepted. Interested parties should make their own enquiries. Inclusions and exclusions must be confirmed in the Residential Contract.

## APPROXIMATE DIMENSIONS

 LIVING:
 85.5m²

 GARAGE:
 16.8m²

 PORCH:
 1.9m²

 TOTAL:
 104.2m²