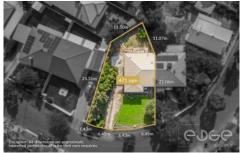

### Disclaimer

Plans shown are for marketing purposes only. All dimensions are approximate and not to scale. They are subject to errors and inaccuracies and no liability will be accepted. Interested parties should make their own enquiries. Inclusions and exclusions must be confirmed in the Residential Contract.

### APPROXIMATE DIMENSIONS

| LIVING:   | 70.8m²             |
|-----------|--------------------|
| PORCH:    | 2.9m²              |
| VERANDAH: | 2.7m <sup>2</sup>  |
| TOTAL:    | 76.4m <sup>2</sup> |