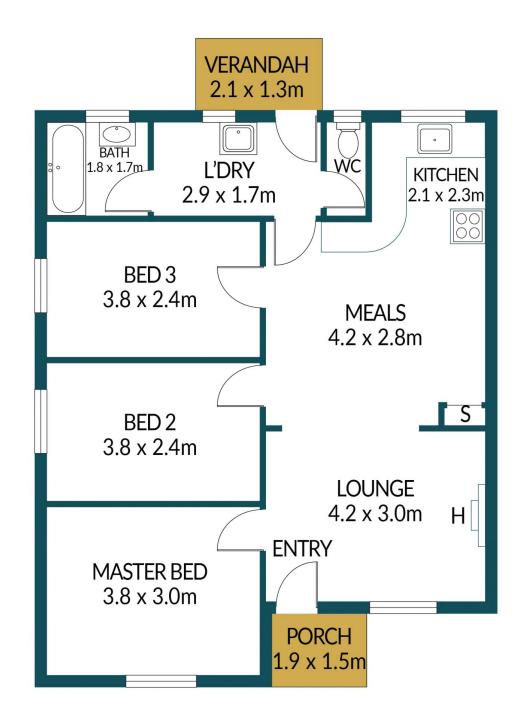

### Disclaimer

Plans shown are for marketing purposes only. All dimensions are approximate and not to scale. They are subject to errors and inaccuracies and no liability will be accepted. Interested parties should make their own enquiries. Inclusions and exclusions must be confirmed in the Residential Contract.

### APPROXIMATE DIMENSIONS

| LIVING:   | 70.8m²             |
|-----------|--------------------|
| PORCH:    | 2.9m²              |
| VERANDAH: | 2.7m <sup>2</sup>  |
| TOTAL:    | 76.4m <sup>2</sup> |