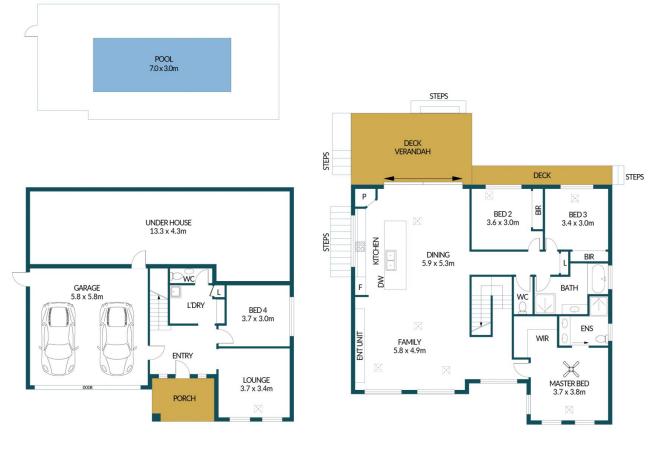

**Brendon Ly** 0447888444

LOWER LEVEL

UPPER LEVEL

### Disclaimer

Plans shown are for marketing purposes only. All dimensions are approximate and not to scale. They are subject to errors and inaccuracies and no liability will be accepted. Interested parties should make their own enquiries. Inclusions and exclusions must be confirmed in the Residential Contract.

#### APPROXIMATE DIMENSIONS

| LIVING:        | 186.7m²            |
|----------------|--------------------|
| DECK:          | 33.6m²             |
| PORCH/STORAGE: | 64.0m <sup>2</sup> |
| GARAGE:        | 33.6m²             |
| TOTAL:         | 317.9m²            |