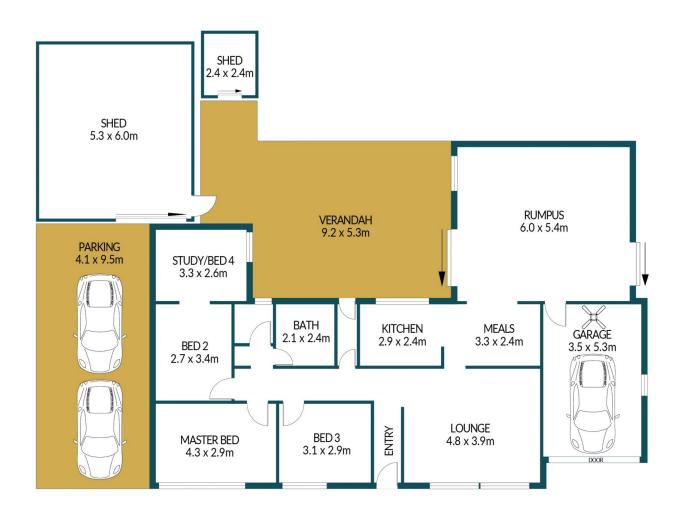

## Disclaimer

Plans shown are for marketing purposes only. All dimensions are approximate and not to scale. They are subject to errors and inaccuracies and no liability will be accepted. Interested parties should make their own enquiries. Inclusions and exclusions must be confirmed in the Residential Contract.

## APPROXIMATE DIMENSIONS

LIVING: 123.4m²
GARAGE: 18.6m²
PARKING/SHED: 76.6m²
VERANDAH: 48.8m²
TOTAL: 267.4m²