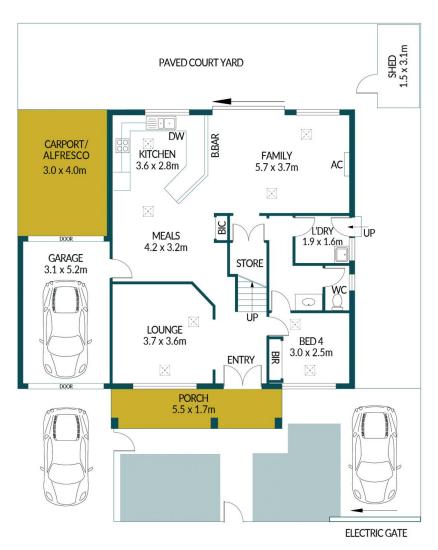

**Tyson Bennett 0437161997** 

UPPER FLOOR

LOWER FLOOR

### APPROXIMATE DIMENSIONS

| LIVING:          | 169.6m <sup>2</sup> |
|------------------|---------------------|
| GARAGE/CAPORT:   | 28.1m²              |
| PORCH/BALCONY:   | 16.2m²              |
| COURT YARD/SHED: | 85.3m <sup>2</sup>  |
| TOTAL:           | 299.2m <sup>2</sup> |