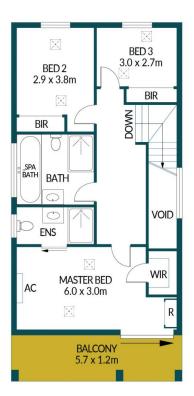

**Tyson Bennett 0437161997** 

UPPER FLOOR

LOWER FLOOR

#### Disclaimer

Plans shown are for marketing purposes only. All dimensions are approximate and not to scale. They are subject to errors and inaccuracies and no liability will be accepted. Interested parties should make their own enquiries. Inclusions and exclusions must be confirmed in the Residential Contract.

### APPROXIMATE DIMENSIONS

| LIVING:          | 169.6m <sup>2</sup> |
|------------------|---------------------|
| GARAGE/CAPORT:   | 28.1m²              |
| PORCH/BALCONY:   | 16.2m²              |
| COURT YARD/SHED: | 85.3m <sup>2</sup>  |
| TOTAL:           | 299.2m <sup>2</sup> |