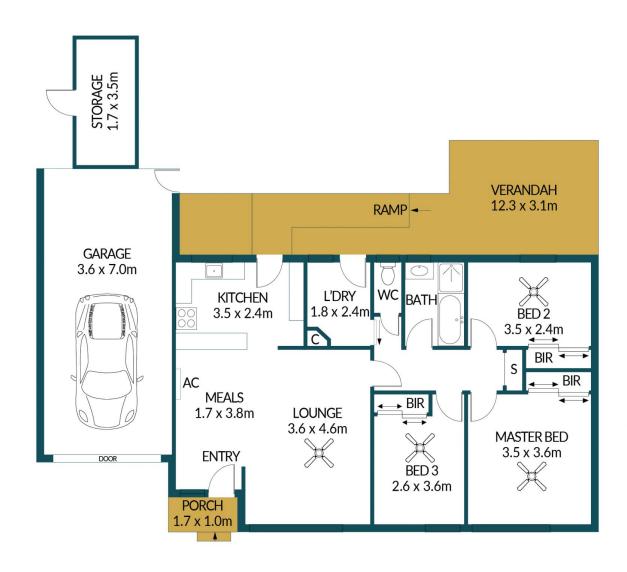

#### Disclaimer

Plans shown are for marketing purposes only. All dimensions are approximate and not to scale. They are subject to errors and inaccuracies and no liability will be accepted. Interested parties should make their own enquiries. Inclusions and exclusions must be confirmed in the Residential Contract.

### APPROXIMATE DIMENSIONS

LIVING: 83.5m²
PORCH/GARAGE: 26.7m²
VERANDAH: 38.1m²
STORAGE: 5.9m²
TOTAL: 154.2m²