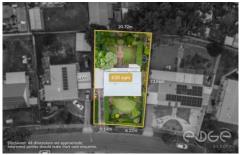

#### Disclaimer

Plans shown are for marketing purposes only. All dimensions are approximate and not to scale. They are subject to errors and inaccuracies and no liability will be accepted. Interested parties should make their own enquiries. Inclusions and exclusions must be confirmed in the Residential Contract.

### APPROXIMATE DIMENSIONS

LIVING: 83.5m²
PORCH/GARAGE: 26.7m²
VERANDAH: 38.1m²
STORAGE: 5.9m²
TOTAL: 154.2m²

## 3 🚐 1 🔓 1 🗬

Price : \$ 328,000 Building Size : 83 sqm

Land Size : 630 sqm View : https://www

: https://www.edgerealty.com.au/sale/sa/n orth-north-east-suburbs/smithfield-plains

/residential/house/7580857