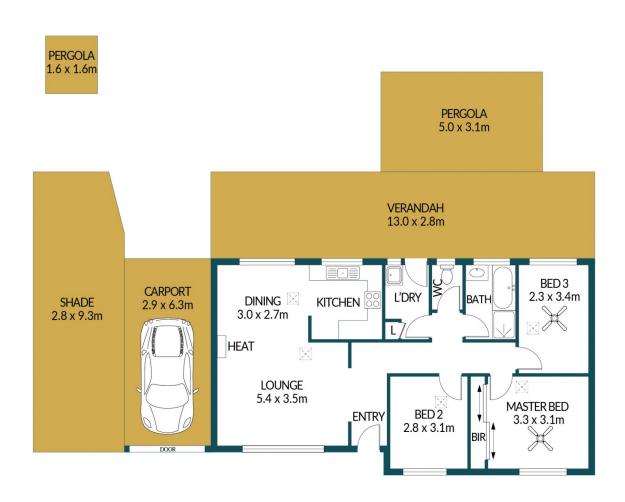

#### Disclaimer

Plans shown are for marketing purposes only. All dimensions are approximate and not to scale. They are subject to errors and inaccuracies and no liability will be accepted. Interested parties should make their own enquiries. Inclusions and exclusions must be confirmed in the Residential Contract.

### APPROXIMATE DIMENSIONS

LIVING:  $76.3 m^2$ SHADE/SHED:  $28.5 m^2$ PERGOLA:  $18.2 m^2$ CARPORT/VERANDAH:  $55.2 m^2$ TOTAL:  $178.2 m^2$