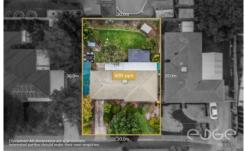

#### Disclaimer

Plans shown are for marketing purposes only. All dimensions are approximate and not to scale. They are subject to errors and inaccuracies and no liability will be accepted. Interested parties should make their own enquiries. Inclusions and exclusions must be confirmed in the Residential Contract.

### APPROXIMATE DIMENSIONS

LIVING:  $76.3 m^2$ SHADE/SHED:  $28.5 m^2$ PERGOLA:  $18.2 m^2$ CARPORT/VERANDAH:  $55.2 m^2$ TOTAL:  $178.2 m^2$