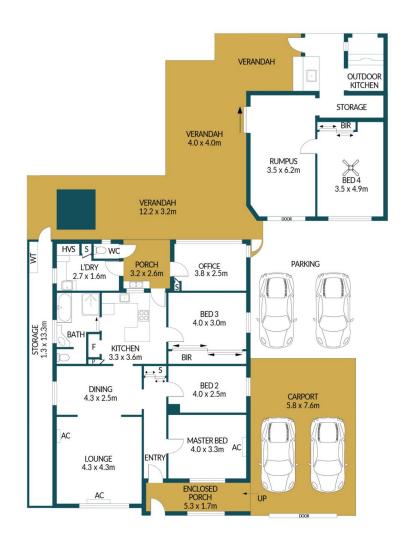

## Disclaimer

Plans shown are for marketing purposes only. All dimensions are approximate and not to scale. They are subject to errors and inaccuracies and no liability will be accepted. Interested parties should make their own enquiries. Inclusions and exclusions must be confirmed in the Residential Contract.

### APPROXIMATE DIMENSIONS

| LIVING:        | 127.3m <sup>2</sup> |
|----------------|---------------------|
| CARPORT/PORCH: | 53.1m²              |
| STORAGE/SHADE: | 34.3m <sup>2</sup>  |
| VERANDAH:      | 71.0m <sup>2</sup>  |
| WOOD OVEN:     | 2.2m <sup>2</sup>   |
| WOOD STORAGE:  | 2.2m <sup>2</sup>   |
| TOTAL:         | 290.1m <sup>2</sup> |