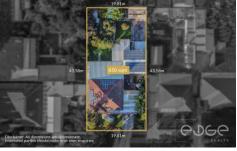

## Disclaimer

Plans shown are for marketing purposes only. All dimensions are approximate and not to scale. They are subject to errors and inaccuracies and no liability will be accepted. Interested parties should make their own enquiries. Inclusions and exclusions must be confirmed in the Residential Contract.

### APPROXIMATE DIMENSIONS

| LIVING:        | 127.3m <sup>2</sup> |
|----------------|---------------------|
| CARPORT/PORCH: | 53.1m²              |
| STORAGE/SHADE: | 34.3m <sup>2</sup>  |
| VERANDAH:      | 71.0m <sup>2</sup>  |
| WOOD OVEN:     | 2.2m <sup>2</sup>   |
| WOOD STORAGE:  | 2.2m <sup>2</sup>   |
| TOTAL:         | 290.1m <sup>2</sup> |