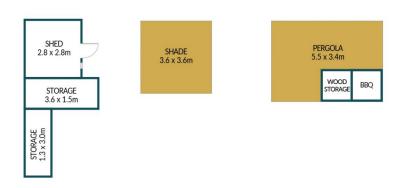

## Disclaimer

Plans shown are for marketing purposes only. All dimensions are approximate and not to scale. They are subject to errors and inaccuracies and no liability will be accepted. Interested parties should make their own enquiries. Inclusions and exclusions must be confirmed in the Residential Contract.

### APPROXIMATE DIMENSIONS

| LIVING:        | 127.3m <sup>2</sup> |
|----------------|---------------------|
| CARPORT/PORCH: | 53.1m²              |
| STORAGE/SHADE: | 34.3m <sup>2</sup>  |
| VERANDAH:      | 71.0m <sup>2</sup>  |
| WOOD OVEN:     | 2.2m <sup>2</sup>   |
| WOOD STORAGE:  | 2.2m <sup>2</sup>   |
| TOTAL:         | 290.1m <sup>2</sup> |