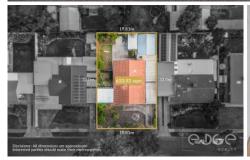

## Disclaimer

Plans shown are for marketing purposes only. All dimensions are approximate and not to scale. They are subject to errors and inaccuracies and no liability will be accepted. Interested parties should make their own enquiries. Inclusions and exclusions must be confirmed in the Residential Contract.

## APPROXIMATE DIMENSIONS

LIVING: 100.8m² GARAGE: 38.5m² CARPORT/SHED: 89.4m² PERGOLA/PORCH: 50.2m² TOTAL: 278.9m²