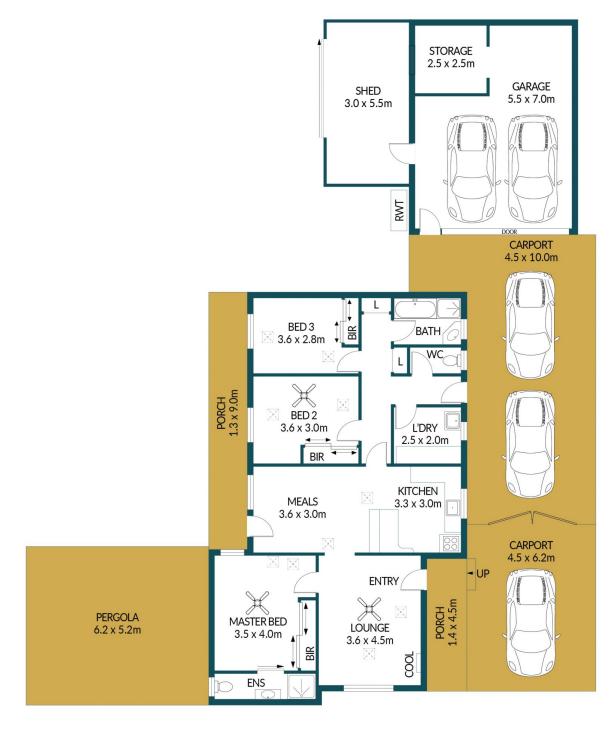

## 21 HEATHERSETT DRIVE, SALISBURY PARK

## Disclaimer

Plans shown are for marketing purposes only. All dimensions are approximate and not to scale. They are subject to errors and inaccuracies and no liability will be accepted. Interested parties should make their own enquiries. Inclusions and exclusions must be confirmed in the Residential Contract.

## APPROXIMATE DIMENSIONS

LIVING: 100.8m² GARAGE: 38.5m² CARPORT/SHED: 89.4m² PERGOLA/PORCH: 50.2m² TOTAL: 278.9m²