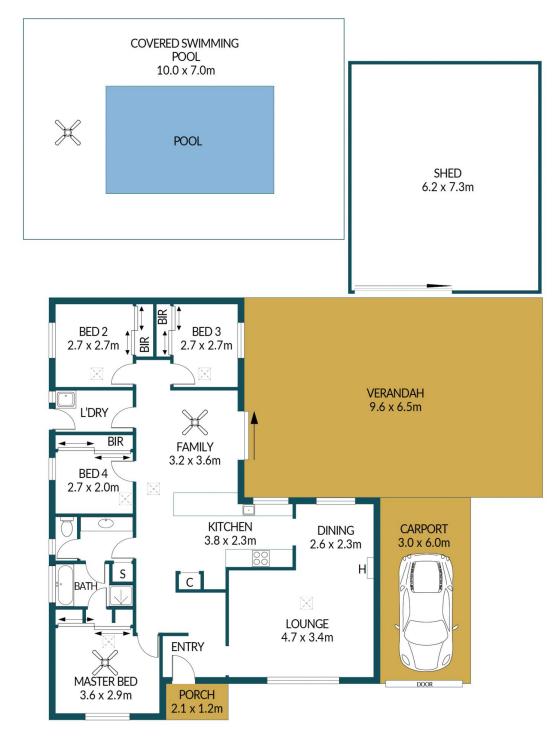

## Disclaimer

Plans shown are for marketing purposes only. All dimensions are approximate and not to scale. They are subject to errors and inaccuracies and no liability will be accepted. Interested parties should make their own enquiries. Inclusions and exclusions must be confirmed in the Residential Contract.

## APPROXIMATE DIMENSIONS

LIVING: 110.0m²
CARPORT/SHED: 63.3m²
PORCH: 2.5m²
VERANDAH/POOL AREA: 132.4m²
TOTAL: 308.2m²