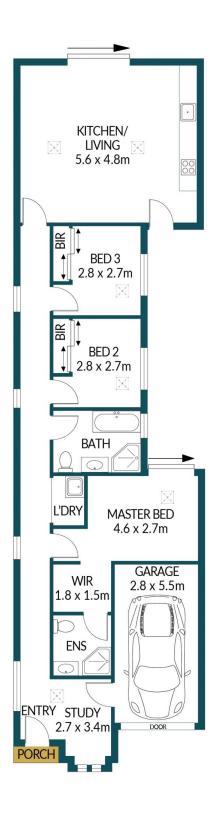

### Disclaimer

Plans shown are for marketing purposes only. All dimensions are approximate and not to scale. They are subject to errors and inaccuracies and no liability will be accepted. Interested parties should make their own enquiries. Inclusions and exclusions must be confirmed in the Residential Contract.

#### APPROXIMATE DIMENSIONS

| 82.7m <sup>2</sup> |
|--------------------|
| 15.4m <sup>2</sup> |
| 0.6m <sup>2</sup>  |
| 98.7m <sup>2</sup> |
|                    |