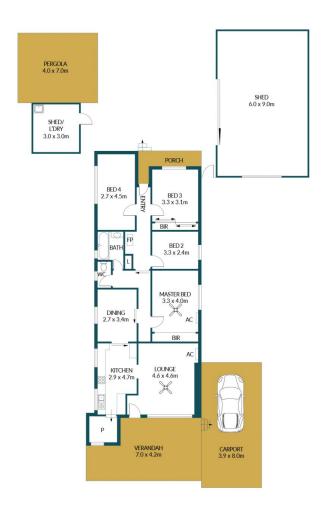

### Disclaimer

Plans shown are for marketing purposes only. All dimensions are approximate and not to scale. They are subject to errors and inaccuracies and no liability will be accepted. Interested parties should make their own enquiries. Inclusions and exclusions must be confirmed in the Residential Contract.

### APPROXIMATE DIMENSIONS

LIVING: 108.6m²
PERGOLA/CARPORT: 145.6m²
PORCH/SHED: 198.4m²
VERANDAH: 29.4m²
TOTAL: 482.0m²