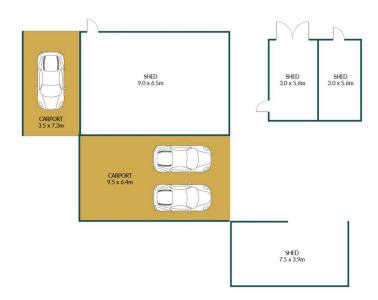

### Disclaimer

Plans shown are for marketing purposes only. All dimensions are approximate and not to scale. They are subject to errors and inaccuracies and no liability will be accepted. Interested parties should make their own enquiries. Inclusions and exclusions must be confirmed in the Residential Contract.

### APPROXIMATE DIMENSIONS

LIVING: 108.6m²
PERGOLA/CARPORT: 145.6m²
PORCH/SHED: 198.4m²
VERANDAH: 29.4m²
TOTAL: 482.0m²