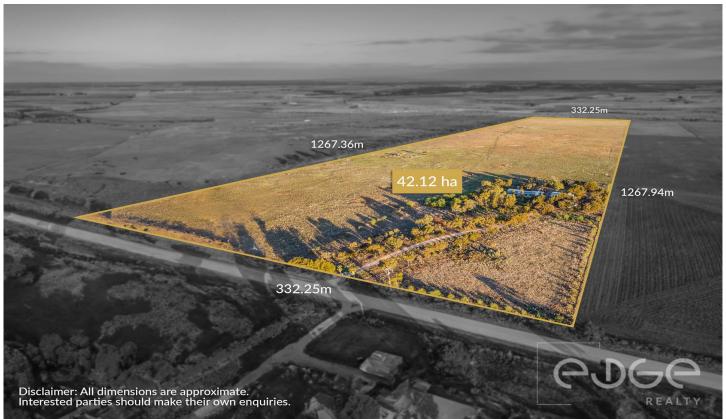

Auction: Sunday the 18th of June 2023 onsite at 03:00pm Price Guide: \$490,000

To submit an offer, please copy and paste this link into your browser:

https://www.edgerealty.com.au/buying/make-an-offer/

Mike Lao, Brendon Ly and Edge Realty RLA256385 are proud to present to the market 103 Thompson Road, Dublin, stunningly set back from the thoroughfare with over 42 hectares of well-maintained land, offering the perfect

## 4 🕮 1 📛 6 🖨

Price : \$ 555,000 Building Size : 108 sqm Land Size : 42.12 ha

View : https://www.edgerealty.com.au/sale/sa/ mid-north/dublin/residential/house/7587

908

Mike Lao 0410390250

**Brendon Ly** 0447888444

### Disclaimer

Plans shown are for marketing purposes only. All dimensions are approximate and not to scale. They are subject to errors and inaccuracies and no liability will be accepted. Interested parties should make their own enquiries. Inclusions and exclusions must be confirmed in the Residential Contract.