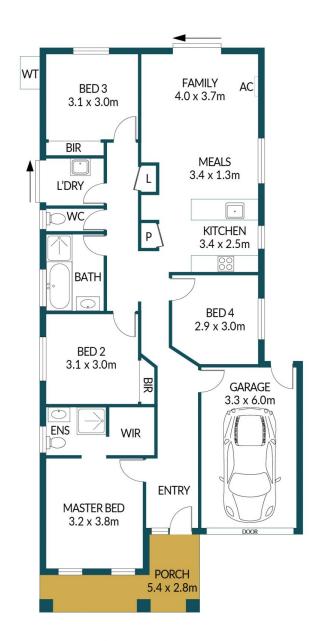

## 17 SMALL CRESCENT, SMITHFIELD PLAINS

## APPROXIMATE DIMENSIONS

 $\begin{array}{lll} \text{LIVING:} & 100.1\text{m}^2 \\ \text{GARAGE:} & 19.8\text{m}^2 \\ \text{PORCH/SHED:} & 23.5\text{m}^2 \\ \text{TOTAL:} & 146.4\text{m}^2 \end{array}$