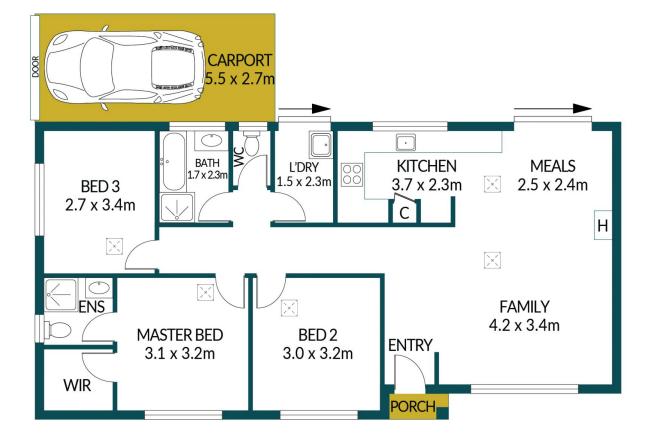

## Disclaimer

Plans shown are for marketing purposes only. All dimensions are approximate and not to scale. They are subject to errors and inaccuracies and no liability will be accepted. Interested parties should make their own enquiries. Inclusions and exclusions must be confirmed in the Residential Contract.

## APPROXIMATE DIMENSIONS

| LIVING:  | 85.1m²              |
|----------|---------------------|
| PORCH:   | 0.5m <sup>2</sup>   |
| CARPORT: | 14.8m <sup>2</sup>  |
| TOTAL:   | 100.4m <sup>2</sup> |