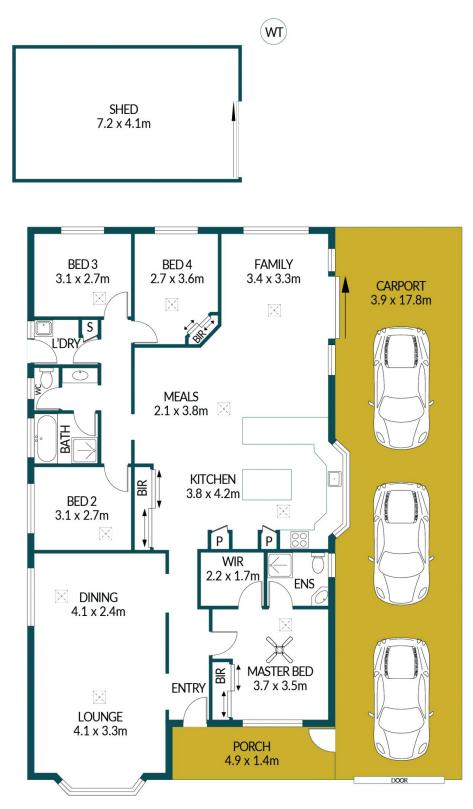

## Disclaimer

Plans shown are for marketing purposes only. All dimensions are approximate and not to scale. They are subject to errors and inaccuracies and no liability will be accepted. Interested parties should make their own enquiries. Inclusions and exclusions must be confirmed in the Residential Contract.

## APPROXIMATE DIMENSIONS

| LIVING:  | 143.9m²             |
|----------|---------------------|
| CARPORT: | 69.4m <sup>2</sup>  |
| PORCH:   | 7.0m <sup>2</sup>   |
| SHED:    | 29.5m <sup>2</sup>  |
| TOTAL:   | 249.8m <sup>2</sup> |