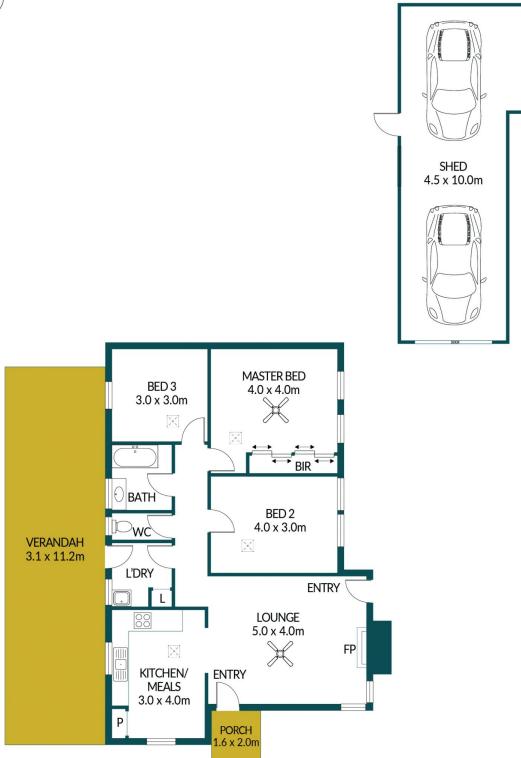

## Disclaimer

Plans shown are for marketing purposes only. All dimensions are approximate and not to scale. They are subject to errors and inaccuracies and no liability will be accepted. Interested parties should make their own enquiries. Inclusions and exclusions must be confirmed in the Residential Contract.

### APPROXIMATE DIMENSIONS

| LIVING:   | 89.5m <sup>2</sup>  |
|-----------|---------------------|
| VERANDAH: | 34.7m <sup>2</sup>  |
| PORCH:    | 3.2m <sup>2</sup>   |
| SHED:     | 45.0m <sup>2</sup>  |
| TOTAL:    | 172.4m <sup>2</sup> |