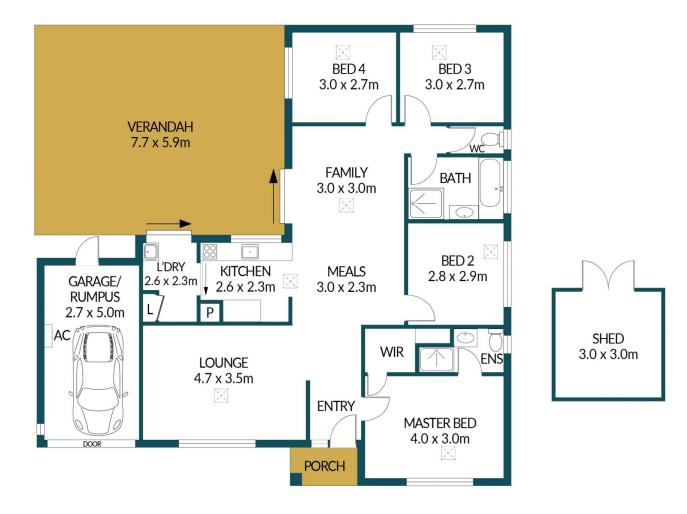

### Disclaimer

Plans shown are for marketing purposes only. All dimensions are approximate and not to scale. They are subject to errors and inaccuracies and no liability will be accepted. Interested parties should make their own enquiries. Inclusions and exclusions must be confirmed in the Residential Contract.

#### APPROXIMATE DIMENSIONS

| LIVING:        | 95.0m <sup>2</sup>  |
|----------------|---------------------|
| GARAGE/RUMPUS: | 13.5m <sup>2</sup>  |
| PORCH/SHED:    | 10.8m <sup>2</sup>  |
| VERANDAH:      | 45.4m <sup>2</sup>  |
| TOTAL:         | 164.7m <sup>2</sup> |