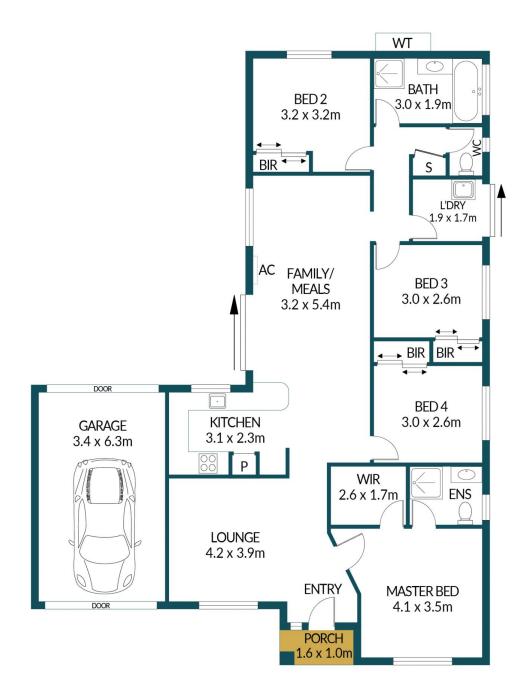

## 30 GERALD BOULEVARD, DAVOREN PARK

## Disclaimer

Plans shown are for marketing purposes only. All dimensions are approximate and not to scale. They are subject to errors and inaccuracies and no liability will be accepted. Interested parties should make their own enquiries. Inclusions and exclusions must be confirmed in the Residential Contract.

## APPROXIMATE DIMENSIONS

LIVING:  $116.6m^2$  GARAGE:  $21.4m^2$  PORCH:  $1.6m^2$  TOTAL:  $139.6m^2$