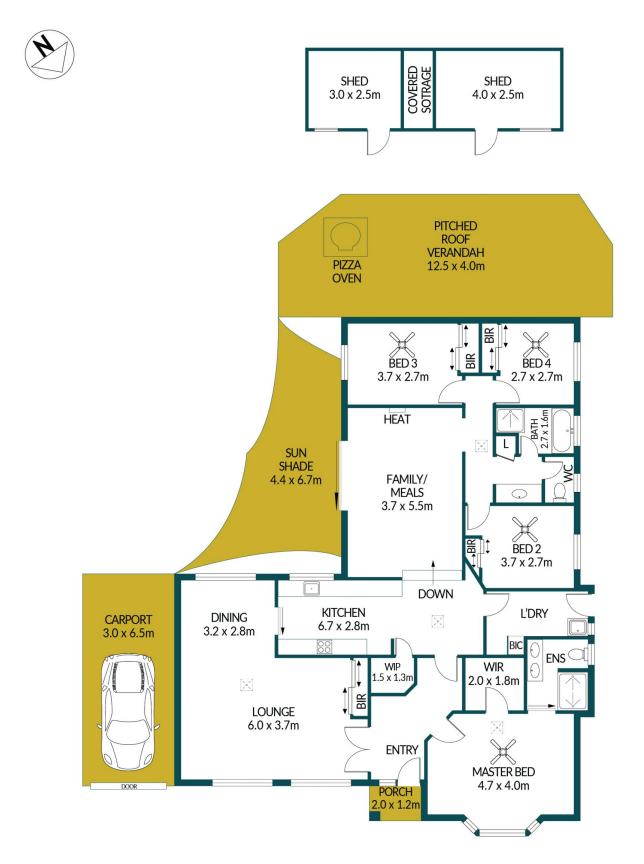

## Disclaimer

Plans shown are for marketing purposes only. All dimensions are approximate and not to scale. They are subject to errors and inaccuracies and no liability will be accepted. Interested parties should make their own enquiries. Inclusions and exclusions must be confirmed in the Residential Contract.

## APPROXIMATE DIMENSIONS

| LIVING:             | 150.3m <sup>2</sup> |
|---------------------|---------------------|
| CARPORT/PORCH:      | 21.9m <sup>2</sup>  |
| STORAGE/SHED:       | 20.0m <sup>2</sup>  |
| VERANDAH/SUN SHADE: | 79.5m <sup>2</sup>  |
| TOTAL:              | 271.7m <sup>2</sup> |