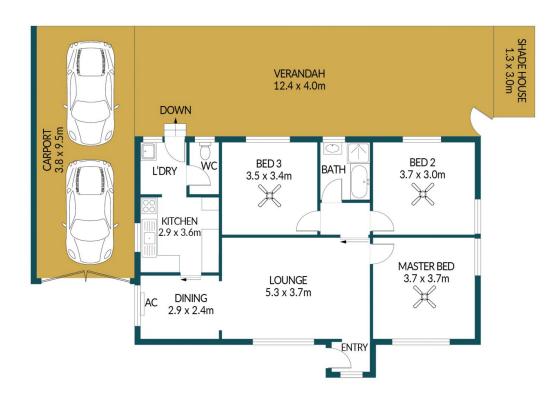

## APPROXIMATE DIMENSIONS

| LIVING:   | 87.8m <sup>2</sup>  |
|-----------|---------------------|
| GARAGE:   | 25.2m <sup>2</sup>  |
| CARPORT:  | 36.1m <sup>2</sup>  |
| SHED:     | 9.0m <sup>2</sup>   |
| VERANDAH: | 49.6m <sup>2</sup>  |
| TOTAL:    | 207.7m <sup>2</sup> |