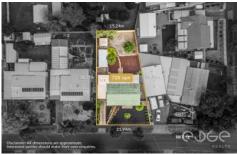

## Disclaimer

Plans shown are for marketing purposes only. All dimensions are approximate and not to scale. They are subject to errors and inaccuracies and no liability will be accepted. Interested parties should make their own enquiries. Inclusions and exclusions must be confirmed in the Residential Contract.

## APPROXIMATE DIMENSIONS

| LIVING:   | 87.8m <sup>2</sup>  |
|-----------|---------------------|
| GARAGE:   | 25.2m <sup>2</sup>  |
| CARPORT:  | 36.1m <sup>2</sup>  |
| SHED:     | 9.0m <sup>2</sup>   |
| VERANDAH: | 49.6m <sup>2</sup>  |
| TOTAL:    | 207.7m <sup>2</sup> |