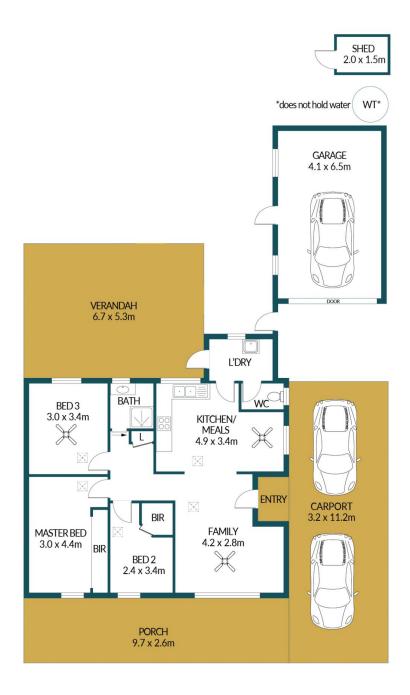

## APPROXIMATE DIMENSIONS

| LIVING:           | 85.6m²              |
|-------------------|---------------------|
| GARAGE & CARPORT: | 62.5m <sup>2</sup>  |
| PORCH:            | 25.2m <sup>2</sup>  |
| VERANDAH:         | 35.5m <sup>2</sup>  |
| SHED:             | 13.5m²              |
| TOTAL:            | 222.3m <sup>2</sup> |