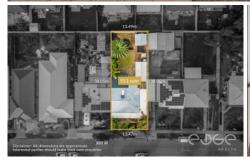

## Disclaimer

Plans shown are for marketing purposes only. All dimensions are approximate and not to scale. They are subject to errors and inaccuracies and no liability will be accepted. Interested parties should make their own enquiries. Inclusions and exclusions must be confirmed in the Residential Contract.

## APPROXIMATE DIMENSIONS

| LIVING:           | 85.6m²              |
|-------------------|---------------------|
| GARAGE & CARPORT: | 62.5m <sup>2</sup>  |
| PORCH:            | 25.2m <sup>2</sup>  |
| VERANDAH:         | 35.5m <sup>2</sup>  |
| SHED:             | 13.5m²              |
| TOTAL:            | 222.3m <sup>2</sup> |