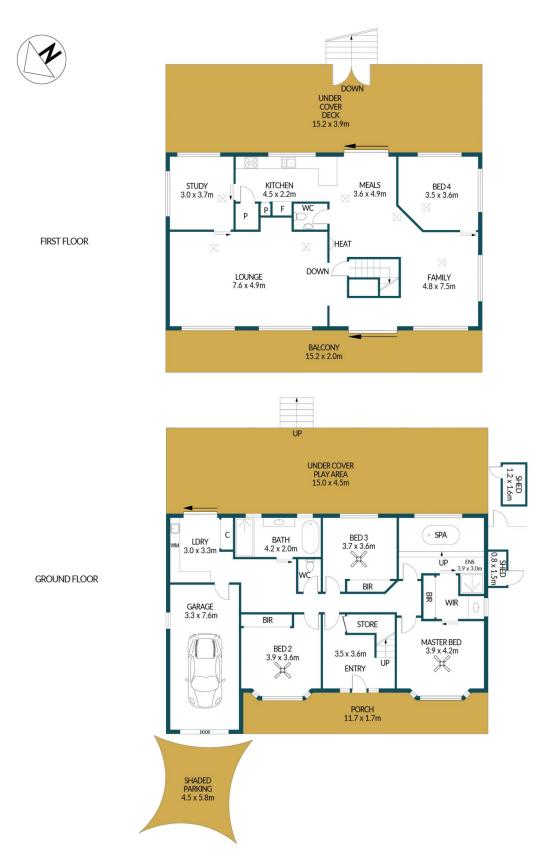

## **38 CHRISTINE AVENUE, HILLBANK**

## Disclaimer

Plans shown are for marketing purposes only. All dimensions are approximate and not to scale. They are subject to errors and inaccuracies and no liability will be accepted. Interested parties should make their own enquiries. Inclusions and exclusions must be confirmed in the Residential Contract.

## APPROXIMATE DIMENSIONS

| LIVING:              | 263.2m <sup>2</sup> |
|----------------------|---------------------|
| GARAGE/SHED:         | 28.1m <sup>2</sup>  |
| PORCH/BALCONY:       | 54.4m <sup>2</sup>  |
| UNDER COVER/ SHADED: | 141.6m²             |
| TOTAL:               | 487.3m <sup>2</sup> |