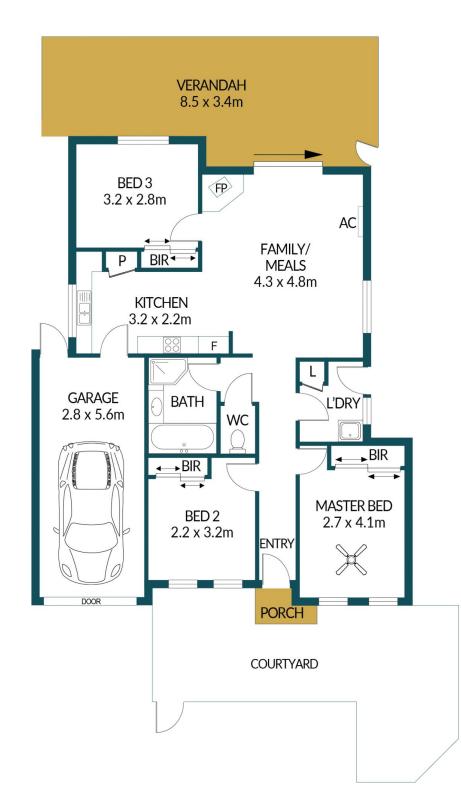

### Disclaimer

Plans shown are for marketing purposes only. All dimensions are approximate and not to scale. They are subject to errors and inaccuracies and no liability will be accepted. Interested parties should make their own enquiries. Inclusions and exclusions must be confirmed in the Residential Contract.

#### APPROXIMATE DIMENSIONS

| LIVING:   | 81.2m <sup>2</sup>  |
|-----------|---------------------|
| GARAGE:   | 15.7m <sup>2</sup>  |
| PORCH:    | 1.2m <sup>2</sup>   |
| VERANDAH: | 26.1m <sup>2</sup>  |
| TOTAL:    | 124.2m <sup>2</sup> |